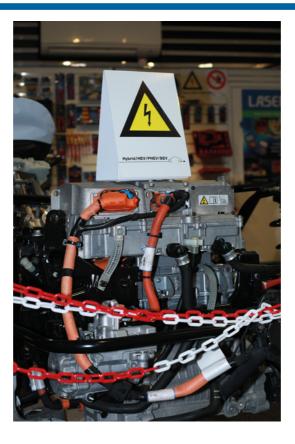

## High Voltage Sign (Double Sided)

Ensures that technicians are aware that the vehicle being worked on is a hybrid or electric vehicle.

## **Additional Information**

- Made from Correx material, this foldable sign is designed to be placed on the roof of the vehicle.
- The A frame design means it can sit on a surface and be seen from both sides.
- · Holds together with velcro strips, and has a plastic suction cup to hold it on the vehicle roof.
- Size: 297mm x 210 (A4).