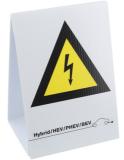

## High Voltage Sign (Double Sided)

Ensures that technicians are aware that the vehicle being worked on is a hybrid or electric vehicle.

## **Additional Information**

- Made from Correx material, this foldable sign is designed to be placed on the roof of the vehicle.
- The A frame design means it can sit on a surface and be seen from both sides.
- · Holds together with velcro strips, and has a plastic suction cup to hold it on the vehicle roof.
- Size: 297mm x 210 (A4).