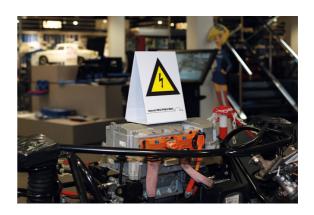

## High Voltage Sign (Double Sided)

Ensures that technicians are aware that the vehicle being worked on is a hybrid or electric vehicle.

## **Additional Information**

- Made from Correx material, this foldable sign is designed to be placed on the roof of the vehicle.
- The A frame design means it can sit on a surface and be seen from both sides.
- · Holds together with velcro strips, and has a plastic suction cup to hold it on the vehicle roof.
- Size: 297mm x 210 (A4).