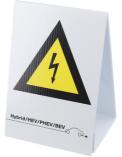

## High Voltage Sign (Double Sided)

Ensures that technicians are aware that the vehicle being worked on is a hybrid or electric vehicle.

## **Additional Information**

- Made from Correx material, this foldable sign is designed to be placed on the roof of the vehicle.
- The A frame design means it can sit on a surface and be seen from both sides.
- · Holds together with velcro strips, and has a plastic suction cup to hold it on the vehicle roof.
- Size: 297mm x 210 (A4).