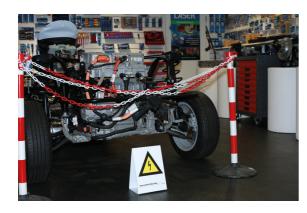

## High Voltage Sign (Double Sided)

Ensures that technicians are aware that the vehicle being worked on is a hybrid or electric vehicle.

## **Additional Information**

- Made from Correx material, this foldable sign is designed to be placed on the roof of the vehicle.
- The A frame design means it can sit on a surface and be seen from both sides.
- · Holds together with velcro strips, and has a plastic suction cup to hold it on the vehicle roof.
- Size: 297mm x 210 (A4).