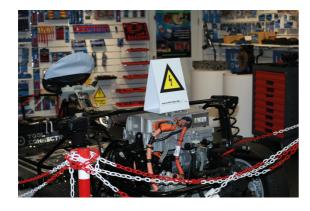

## High Voltage Sign (Double Sided)

Ensures that technicians are aware that the vehicle being worked on is a hybrid or electric vehicle.

## **Additional Information**

- Made from Correx material, this foldable sign is designed to be placed on the roof of the vehicle.
- The A frame design means it can sit on a surface and be seen from both sides.
- · Holds together with velcro strips, and has a plastic suction cup to hold it on the vehicle roof.
- Size: 297mm x 210 (A4).